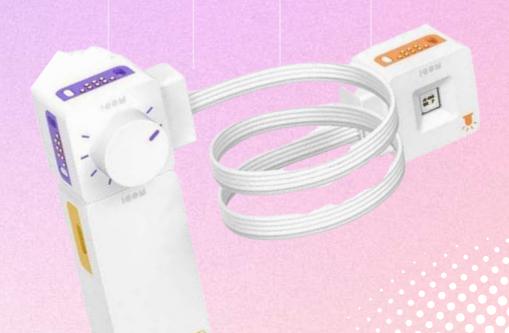

## Magical Magnet Module

THERE ARE 3 TYPES OF MODI MODULES: INPUT, OUTPUT AND SETUP.

### **INPUT MODULES**

Detect or measure the surrounding environment and control the output modules.

### **OUTPUT MODULES**

Communicate with or affect their environment with motion, light, or sound.

### **SETUP MODULES**

Support the operation of other modules.