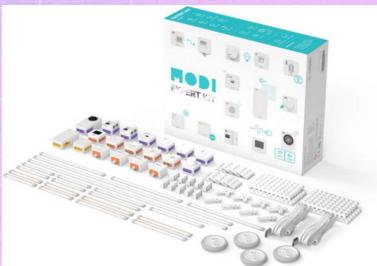

# MODI EXPERT KIT

### What's in the Kit?

- 2 NETWORK MODULES
- 2 BATTERY MODULES
- 2 INFRARED MODULES
- 1 GYROSCOPE MODULE
- 1 MICROPHONE MODULE
- 1 BUTTON MODULE
- 1 ENVIRONMENT MODULE
- 1 DIAL MODULE
- 1 ULTRASONIC MODULE
- 1 LED MODULE
- 1 DISPLAY MODULE
- 1 SPEAKER MODULE
- 4 MOTOR MODULES
- 2 MOTOR CONTROLLER MODULES