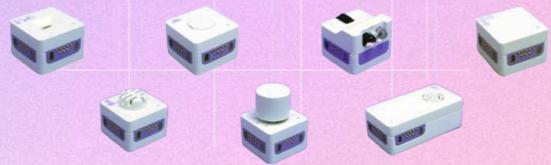

## Magical Magnet Module

THERE ARE 3 TYPES OF MODI MODULES: INPUT, OUTPUT AND SETUP.

### **INPUT MODULES**

Detect or measure the surrounding environment and control the output modules.

### **OUTPUT MODULES**

Communicate with or affect their environment with motion, light, or sound.

### **SETUP MODULES**

Support the operation of other modules.