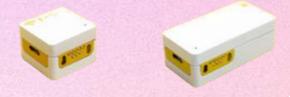

### What's in the Kit?

- 2 NETWORK MODULES
- 2 BATTERY MODULES
- 2 INFRARED MODULES
- 1 GYROSCOPE MODULE
- 1 MICROPHONE MODULE
- 1 BUTTON MODULE
- 1 ENVIRONMENT MODULE
- 1 DIAL MODULE
- 1 ULTRASONIC MODULE
- 1 LED MODULE
- 1 DISPLAY MODULE
- 1 SPEAKER MODULE
- 4 MOTOR MODULES
- 2 MOTOR CONTROLLER MODULES