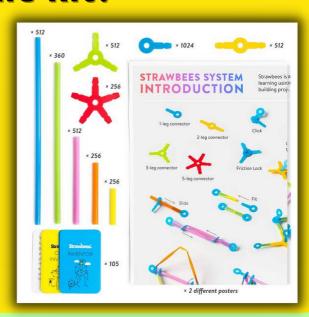

#### **Steam School Kit**

RECOMMENDED FOR 25+ STUDENTS

#### What's in the Kit?