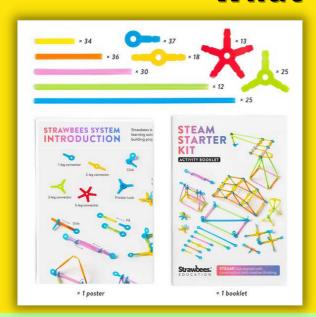

#### **Steam Starter Kit**

RECOMMENDED FOR 1-2 STUDENTS

#### What's in the Kit?