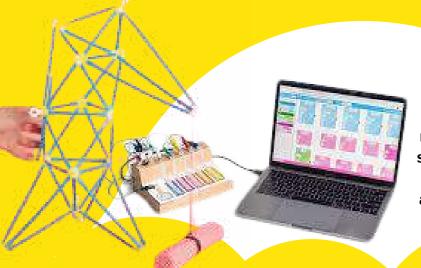

#### **Features and Benefit**

- Physical Computing extend programming to the physical world beyond the computer screen by creating interactive projects with the Strawbees building system.
- Electronic Building Set all electronics easily connect to Strawbees connectors and
- Combine the Robotic Inventions School kit with any other STEAM kit.
- All materials are custom-made, durable, and reusable finish building, disassemble and begin a new project.