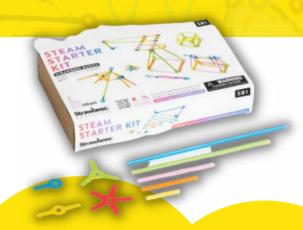

e about. As they build, their process is reflected as the Creative Learning Spiral..

## **Strawbees Steam Kit**

ALLOW STUDENTS FOR HANDS-ON EXPLORATION WITH VERSATILE PIECES
FOR MAKING BUILDING AND IDEA CREATION ACCESSIBLE FOR ALL AGES
AND LEARNING NEEDS.

**RECOMMENDED FOR AGE 6 AND ABOVE** 

#### **Features and Benefit**

- Unlimited building large amounts of material to build structures of any scale or dimension, big enough to fit many makers inside and lightweight enough to lift above your head.
- **Different lengths & color-coded pieces** there are 4 types of connectors and 5 different cut straw lengths cut all color-coded making it easy to follow the activity instructions.
- All materials are custom-made, durable, and reusable finish building, disassemble and begin a new project.



#### **Steam Starter Kit**

RECOMMENDED FOR 1-2 STUDENTS



#### **Steam School Kit**

RECOMMENDED FOR 25+ STUDENTS

#### What's in the Kit?





## **Strawbees Steam Kit**

ALLOW STUDENTS FOR HANDS-ON EXPLORATION WITH VERSATILE PIECES FOR MAKING BUILDING AND IDEA CREATION ACCESSIBLE FOR ALL AGES AND LEARNING NEEDS.

**RECOMMENDED FOR AGE 8-14** 

#### **Features and Benefit**

- Physical Computing extend programming to the physical world beyond the computer screen by creating interactive projects with the Strawbees building system.
- Electronic Building Set all electronics easily connect to Strawbees connectors and
- Combine the Robotic Inventions School kit with any other STEAM kit.
- All materials are custom-made, durable, and reusable finish building, disassemble and begin a new proj