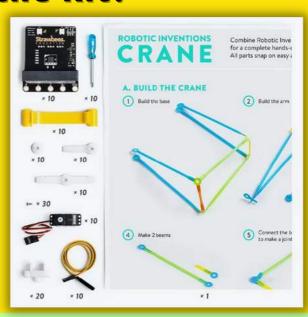

am Kit**

ALLOW STUDENTS FOR HANDS-ON EXPLORATION WITH VERSATILE PIECES FOR MAKING BUILDING AND IDEA CREATION ACCESSIBLE FOR ALL AGES AND LEARNING NEEDS.

**RECOMMENDED FOR AGE 8-14** 

#### **Features and Benefit**

- Physical Computing extend programming to the physical world beyond the computer screen by creating interactive projects with the Strawbees building system.
- Electronic Building Set all electronics easily connect to Strawbees connectors and
- Combine the Robotic Inventions School kit with any other STEAM kit.
- All materials are custom-made, durable, and reusable finish building, disassemble and begin a new project.





**Robotic Invention Single Robotic Invention 10 Pack** 

**RECOMMENDED FOR 1-2 STUDENTS** 

**RECOMMENDED FOR 10-30 STUDENTS** 

#### What's in the Kit?