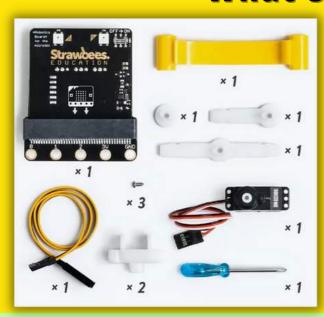

team Kit**

ALLOW STUDENTS FOR HANDS-ON EXPLORATION WITH VERSATILE PIECES FOR MAKING BUILDING AND IDEA CREATION ACCESSIBLE FOR ALL AGES AND LEARNING NEEDS.

**RECOMMENDED FOR AGE 8-14** 

#### **Features and Benefit**

- Physical Computing extend programming to the physical world beyond the computer screen by creating interactive projects with the Strawbees building system.
- Electronic Building Set all electronics easily connect to Strawbees connectors and
- Combine the Robotic Inventions School kit with any other STEAM kit.
- All materials are custom-made, durable, and reusable finish building, disassemble and begin a new project.





**Robotic Invention Single Robotic Invention 10 Pack** 

**RECOMMENDED FOR 1-2 STUDENTS** 

**RECOMMENDED FOR 10-30 STUDENTS** 

#### What's in the Kit?