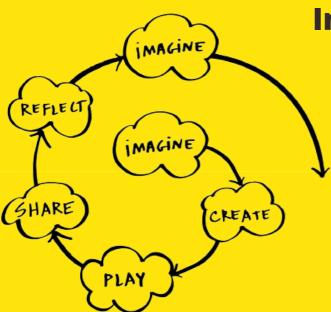

# **Creative Learning and Inventing with Strawbees**

A classroom with Strawbees transforms into a dynamic and collaborative playground with opportunities for students to interact, experiment, and create overlapping projects. Designs can evolve from a stationary catapult into one that walks, or from a mechanical arm into a tetrahedron-inspired creature. In this imaginative space of making and playing, children refine their creative thinking while building projects they care about. As they build, their process is reflected as the Creative Learning Spiral..